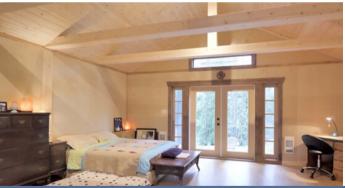

Private wooded retreat! This gorgeous riverfront home sits on a spacious 1.5 acres. Offering 4 bedrooms and 2 baths, the interior is beautifully rustic and elegant. Enjoy scenic wooded and river views from nearly every room, plus stunning interior details including exposed wood beam ceilings. Open concept kitchen complete with generous cabinet storage and inviting living room with cozy wood burning stove which warms the whole home. Gather in the delightful dining room which opens out to the back patio. Spacious bedrooms upstairs and a separate masterful, hand-crafted yoga studio/office with elevated river views. This home was completely renovated including a new roof and septic. Live, relax, and spend quality time with nature as your backdrop.