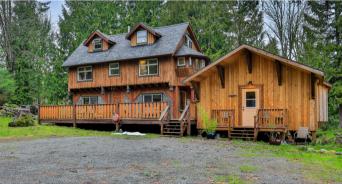

Private wooded retreat! This gorgeous riverfront home sits on a spacious 1.5 acres. Offering 4 bedrooms and 2 baths, the interior is beautifully rustic and elegant. Enjoy scenic wooded and river views from nearly every room, plus stunning interior details including exposed wood beam ceilings. Open concept kitchen complete with generous cabinet storage and inviting living room with cozy wood burning stove which warms the whole home. Gather in the delightful dining room which opens out to the back patio. Spacious bedrooms upstairs and a separate masterful, hand-crafted yoga studio/office with elevated river views. This home was completely renovated including a new roof and septic. Live, relax, and spend quality time with nature as your backdrop.