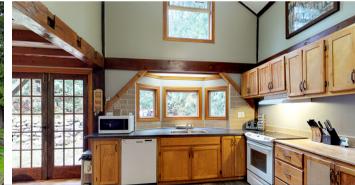

Private wooded retreat! This gorgeous riverfront home sits on a spacious 1.5 acres. Offering 4 bedrooms and 2 baths, the interior is beautifully rustic and elegant. Enjoy scenic wooded and river views from nearly every room, plus stunning interior details including exposed wood beam ceilings. Open concept kitchen complete with generous cabinet storage and inviting living room with cozy wood burning stove which warms the whole home. Gather in the delightful dining room which opens out to the back patio. Spacious bedrooms upstairs and a separate masterful, hand-crafted yoga studio/office with elevated river views. This home was completely renovated including a new roof and septic. Live, relax, and spend quality time with nature as your backdrop.