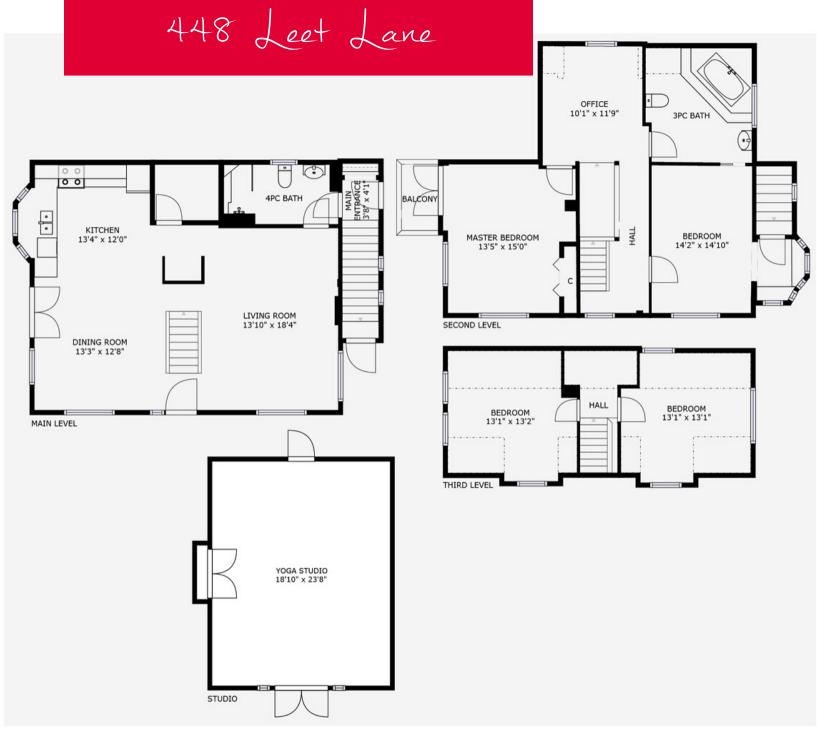

**Property Matrix** 

2182 Sq Ft

**Total Finished** 

908 Sq Ft

Main Level

838 Sq Ft

Second Level

436 Sq Ft

Third Level

502 Sq Ft

Studio

All measurements are approximate and should be verified by the Buyer if important.

TheOceansideLife.com 250-951-6654