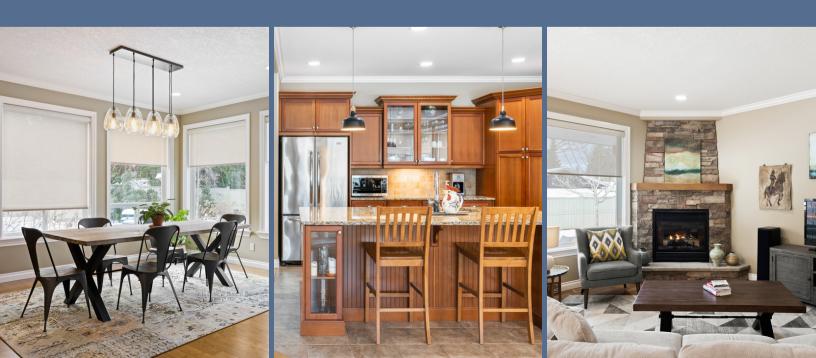

Inside, you'll find high ceilings, crown molding, hardwood floors & lots of natural light. Your kitchen features granite countertops & upgraded light fixtures. There's plenty of room to entertain on the covered patio, which is part of your low-maintenance, fenced-in backyard.

Back inside, the entire main level is accessible, with a den at the front & a full bathroom that includes a large walk-in shower. The primary bedroom (also on the main level) boasts a walk-in closet & a beautiful ensuite with dual sinks + a soaking tub. Head upstairs to find the large third bedroom with its own bathroom. There is also lots of storage so downsizing will be a breeze.

### Highlights

- Large rancher with bonus room
- 2,314 finished sq ft
- 3 bedrooms, den and 4 bathrooms
- Beautifully maintained
- Open concept
- Hardwood floors throughout living area
- Crown moulding
- Updated light fixtures
- Stainless steel appliances
- Granite countertops
- Fully accessible bathroom
- Cozy gas fireplace
- Large windows allowing lots of natural light
- Den off of front entrance great for a home office
- Large walk in closet
- Soaker tub and heated tile floor in ensuite
- Plenty of storage
- Central Vacuum
- Heat pump provides A/C
- Large lot .29 acre
- Potential for garden suite
- Covered patio
- Gas BBQ box
- Fully fenced
- Gorgeous flowers including a rare Qualicum rose
- Garden boxes
- Storage shed
- RV parking
- Steps to Town Centre