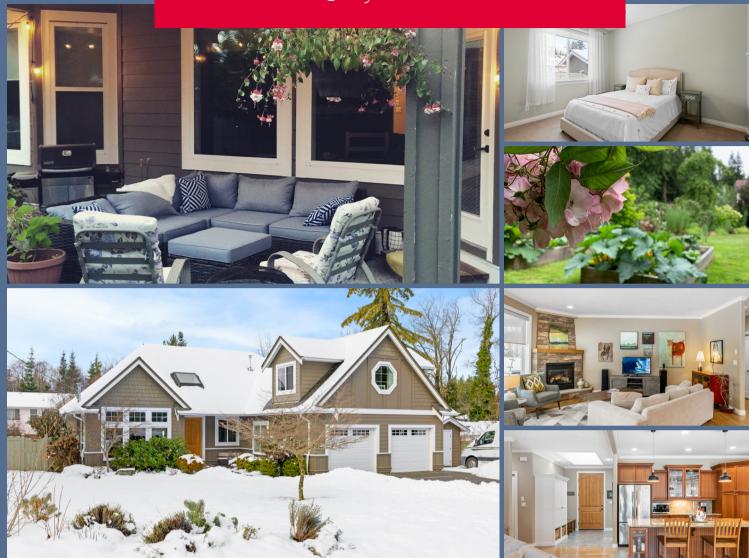

Inside, you'll find high ceilings, crown molding, hardwood floors & lots of natural light. Your kitchen features granite countertops & upgraded light fixtures. There's plenty of room to entertain on the covered patio, which is part of your low-maintenance, fenced-in backyard.

Back inside, the entire main level is accessible, with a den at the front & a full bathroom that includes a large walk-in shower. The primary bedroom (also on the main level) boasts a walk-in closet & a beautiful ensuite with dual sinks + a soaking tub. Head upstairs to find the large third bedroom with its own bathroom. There is also lots of storage so downsizing will be a breeze.

### Highlights

- Large rancher with bonus room
- 2,314 finished sq ft
- 3 bedrooms, den and 4 bathrooms
- Beautifully maintained
- Open concept
- Hardwood floors throughout living area
- Crown moulding
- Updated light fixtures
- Stainless steel appliances
- Granite countertops
- Fully accessible bathroom
- Cozy gas fireplace
- Large windows allowing lots of natural light
- Den off of front entrance great for a home office
- Large walk in closet
- Soaker tub and heated tile floor in ensuite
- Plenty of storage
- Central Vacuum
- Heat pump provides A/C
- Large lot .29 acre
- Potential for garden suite
- Covered patio
- Gas BBQ box
- Fully fenced
- Gorgeous flowers including a rare Qualicum rose
- Garden boxes
- Storage shed
- RV parking
- Steps to Town Centre