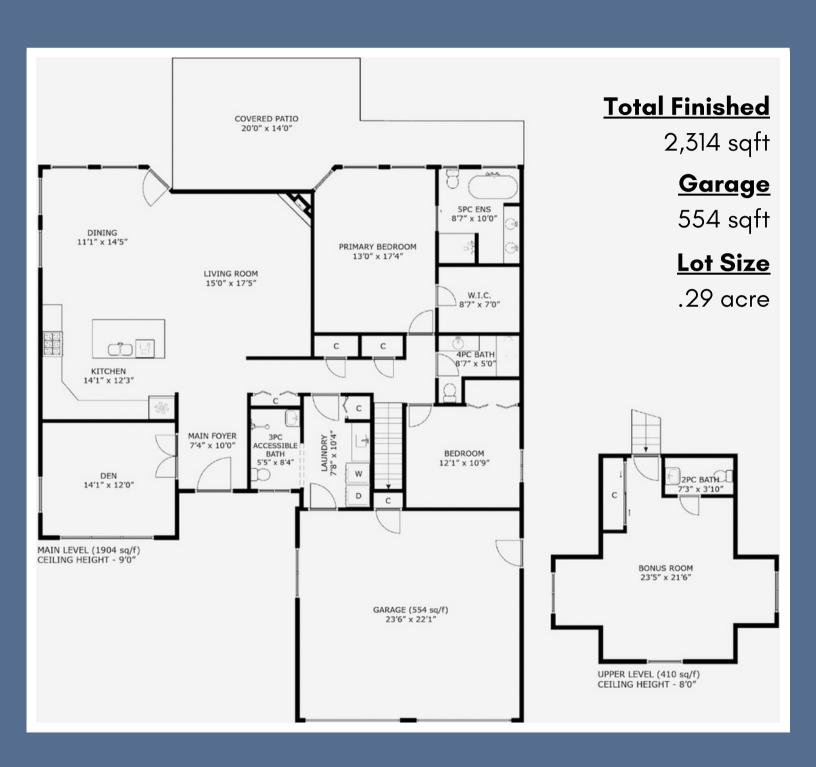

## 625 Rye Road

Start fresh in 2022 in this 3bed/4bath home just blocks from Qualicum's quaint downtown shops & cafes. The sprawling rancher has great curb appeal, with landscaped planting beds and flowering trees.

Inside, you'll find high ceilings, crown molding, hardwood floors & lots of natural light. Your kitchen features granite countertops & upgraded light fixtures. There's plenty of room to entertain on the covered patio, which is part of your low-maintenance, fenced-in backyard.

Back inside, the entire main level is accessible, with a den at the front & a full bathroom that includes a large walk-in shower. The primary bedroom (also on the main level) boasts a walk-in closet & a beautiful ensuite with dual sinks + a soaking tub. Head upstairs to find the large third bedroom with its own bathroom. There is also lots of storage so downsizing will be a breeze.

### Highlights

- Large rancher with bonus room
- 2,314 finished sq ft
- 3 bedrooms, den and 4 bathrooms
- Beautifully maintained
- Open concept
- Hardwood floors throughout living area
- Crown moulding
- Updated light fixtures
- Stainless steel appliances
- Granite countertops
- Fully accessible bathroom
- Cozy gas fireplace
- Large windows allowing lots of natural light
- Den off of front entrance great for a home office
- Large walk in closet
- Soaker tub and heated tile floor in ensuite
- Plenty of storage
- Central Vacuum
- Heat pump provides A/C
- Large lot .29 acre
- Potential for garden suite
- Covered patio
- Gas BBQ box
- Fully fenced
- Gorgeous flowers including a rare Qualicum rose
- Garden boxes
- Storage shed
- RV parking
- Steps to Town Centre